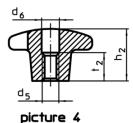

## **Order information**

| Dimensions                                   |                |                |                |                |                | I   | Art. No.   |
|----------------------------------------------|----------------|----------------|----------------|----------------|----------------|-----|------------|
| d <sub>1</sub>                               | d <sub>2</sub> | d <sub>5</sub> | d <sub>6</sub> | h <sub>2</sub> | t <sub>2</sub> | _   |            |
| [mm]                                         |                |                |                |                |                | [g] |            |
| with thread, drilled out, form D – picture 4 |                |                |                |                |                |     |            |
| 50                                           | 18             | M10            | 10.5           | 32             | 16             | 97  | 24620.0350 |