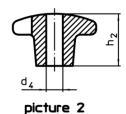

### **Drawing**

## **Order information**

| Dimensions                                   |                |                |                |                |                | I   | Art. No.   |
|----------------------------------------------|----------------|----------------|----------------|----------------|----------------|-----|------------|
| d <sub>1</sub>                               | d <sub>2</sub> | d <sub>5</sub> | d <sub>6</sub> | h <sub>2</sub> | t <sub>2</sub> | _   |            |
| [mm]                                         |                |                |                |                |                | [g] |            |
| with thread, drilled out, form D – picture 4 |                |                |                |                |                |     |            |
| 50                                           | 18             | M10            | 10.5           | 32             | 16             | 97  | 24620.0350 |