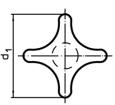

# Palm Grips • DIN 6335 cast iron 24620.0350



## **Product Description**

These palm grips are manufactured according to DIN 6335. Sandblasted or tumbled.

#### **Material**

#### Handle

· Grey cast iron GG 20, bright

#### More information

#### **Notes**

Grips with different bores or surface treatment can be obtained on request.

### **Drawing**













## **Order information**

| Dimensions                                   |                |                |                |                |                | I   | Art. No.   |
|----------------------------------------------|----------------|----------------|----------------|----------------|----------------|-----|------------|
| d <sub>1</sub>                               | d <sub>2</sub> | d <sub>5</sub> | d <sub>6</sub> | h <sub>2</sub> | t <sub>2</sub> | _   |            |
| [mm]                                         |                |                |                |                |                | [g] |            |
| with thread, drilled out, form D – picture 4 |                |                |                |                |                |     |            |
| 5