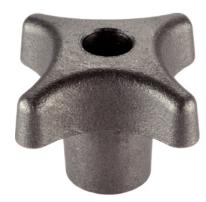

### **Drawing**

## **Order information**

| Dimensions                                   |                |                |                |                |                | I   | Art. No.   |
|----------------------------------------------|----------------|----------------|----------------|----------------|----------------|-----|------------|
| d <sub>1</sub>                               | d <sub>2</sub> | d <sub>5</sub> | d <sub>6</sub> | h <sub>2</sub> | t <sub>2</sub> | _   |            |
| [mm]                                         |                |                |                |                |                | [g] |            |
| with thread, drilled out, form D – picture 4 |                |                |                |                |                |     |            |
| 50                                           | 18             | M10            | 10.5           | 32             | 16             | 97  | 24620.0350 |