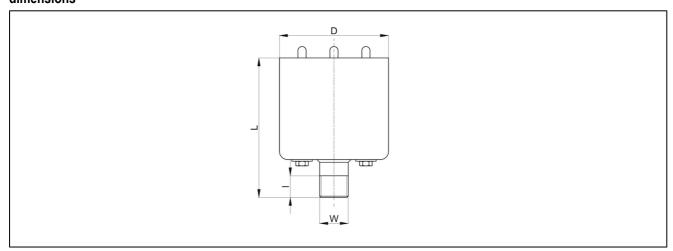

## dimensions

| W       | I  | L   | D   | nominal flow rate<br>[NI/min] | weight<br>[kg] | type        |
|---------|----|-----|-----|-------------------------------|----------------|-------------|
| G1/2"   | 14 | 103 | 80  | 13300                         | 0,42           | SLH-M12-CP  |
| G3/4"   | 16 | 106 | 80  | 16700                         | 0,44           | SLH-M34-CP  |
| G1"     | 18 | 134 | 110 | 23300                         | 0,91           | SLH-M10-CP  |
| G11/4"" | 20 | 140 | 110 | 31700                         | 0,93           | SLH-M114-CP |
| G11/2"" | 24 | 172 | 150 | 53400                         | 1,70           | SLH-M112-CP |
| G2"     | 24 | 172 | 150 | 56700                         | 1,70           | SLH-M20-CP  |